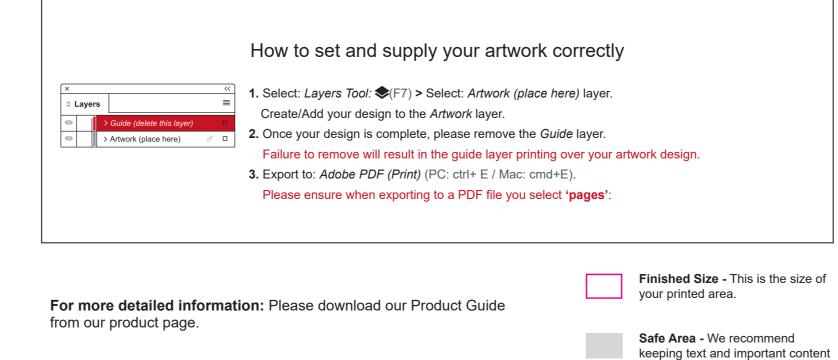

out of the grey area.

Bleed - Please extend your artwork into this section. This is to avoid white or unprinted edges when trimmed to finished size.

Please note: Any areas set to 'White' will print. If you require transparent areas (e.g. so that the t-shirt material shows through) please ensure these are set to 'no fill'.